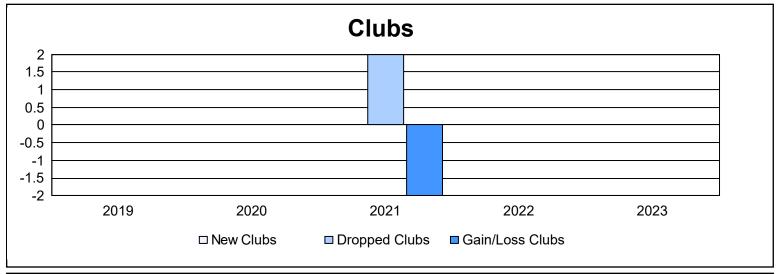

District 38 I As of June 2023 Cumulative

| Year      | New<br>Clubs | Dropped<br>Clubs | Gain/<br>Loss<br>Clubs | New<br>Members | Charter<br>Members | Reinstate<br>Members | Transfer<br>Members | Total<br>Member<br>Added | Total<br>Members<br>Dropped | Gain/<br>Loss<br>Members |
|-----------|--------------|------------------|------------------------|----------------|--------------------|----------------------|---------------------|--------------------------|-----------------------------|--------------------------|
| 2018-2019 | 0            | 0                | 0                      | 51             | 2                  | 0                    | 1                   | 54                       | 90                          | -36                      |
| 2019-2020 | 0            | 0                | 0                      | 30             | 0                  | 1                    | 0                   | 31                       | 56                          | -25                      |
| 2020-2021 | 0            | 2                | -2                     | 37             | 0                  | 1                    | 4                   | 42                       | 84                          | -42                      |
| 2021-2022 | 0            | 0                | 0                      | 48             | 0                  | 0                    | 0                   | 48                       | 75                          | -27                      |
| 2022-2023 | 0            | 0                | 0                      | 43             | 0                  | 0                    | 0                   | 43                       | 71                          | -28                      |
| Average   | 0            | 0                | 0                      | 42             | 0                  | 0                    | 1                   | 44                       | 75                          | -32                      |